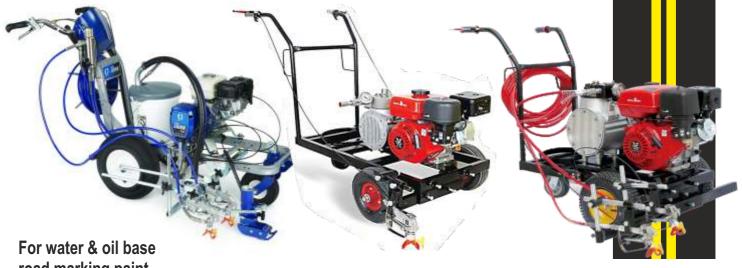

### **Cold Paint Lining Machine**

**Graco LineLazer** 

**Single Gun** 

For water & oil base road marking paint. Smart control digital tracking system Spl for Kurb Painting

For Water & Oil Base, Kurb Painting Road Marking Paints