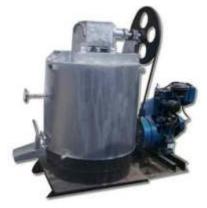

#### **Thermolaser 200**

Premelter/Boiler 4 Layer Construction Inner S S Heated By Thermic Oil Topland Make, Diesel Engine 10 Bags/15 Bags/25 Bags

SS 2 Layer Type Tank 4 Bags / 100 kg capacity 10" Rubber Wheel Chain Drive Type Bead Dispenser