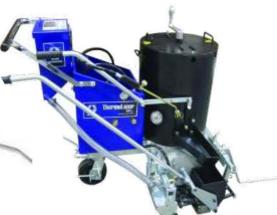

### **Cold Paint Lining Machine**

**Graco LineLazer** 

**Single Gun** 

For water & oil base road marking paint. Smart control digital tracking system Spl for Kurb Painting

For Water & Oil Base, Kurb Painting Road Marking Paints